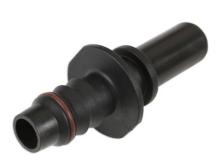

# Straight Male Plastic Pipe Connector 11.8 x 10mm 5pc

A set of 5 straight male fuel line pipe connectors for 10mm pipes. These simple connectors offer a cost effective repair solution to damaged connectors on fuel lines. To ease the fitting of the hard plastic fuel pipe to the connectors, use Laser Tools Pipe Connector Insertion Tool, Part No. 6933.

#### **Additional Information**

- Straight male connectors, suits: 10mm ID nylon pipe; 12mm ID rubber hose.
- Constant running pressure: 5 bar (72psi); max pressure: 7 bar (101psi). Operating temperature: -30°C to 120°C.
- Body manufactured from nylon PA12. Made to SAE J2004-2009 standards.
- Included in assorted box of straight fuel line pipe connectors, see Connect Part No. 34032. Also available in assorted fuel & pipe connector kits, Part Nos. 37011 & 37199.