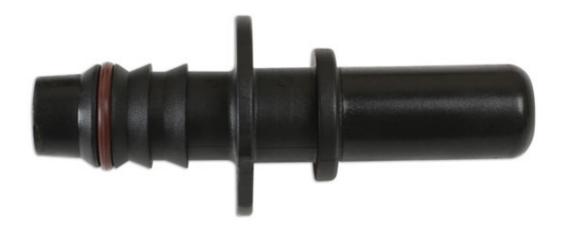

# Straight Male Plastic Pipe Connector 11.8 x 10mm 5pc

A set of 5 straight male fuel line pipe connectors for 10mm pipes. These simple connectors offer a cost effective repair solution to damaged connectors on fuel lines. To ease the fitting of the hard plastic fuel pipe to the connectors, use Laser Tools Pipe Connector Insertion Tool, Part No. 6933.

#### **Additional Information**

- Straight male connectors, suits: 10mm ID nylon pipe; 12mm ID rubber hose.
- Constant running pressure: 5 bar (72psi); max pressure: 7 bar (101psi). Operating temperature: -30°C to 120°C.
- Body manufactured from nylon PA12. Made to SAE J2004-2009 standards.
- Included in assorted box of straight fuel line pipe connectors, see Connect Part No. 34032. Also available in assorted fuel & pipe connector kits, Part Nos. 37011 & 37199.